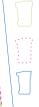

Bleed Area (2mm): 59mm x 86mm

Trim: 55mm x 82mm

safe Zone (3mm from Trim); 49mm x 76mm

## 55mm x 82mm "Wheelie Bin" Shaped Magnet Template

Bleed Area (2mm): 59mm x 86mm Extend your background to fill the full bleed area. This will ensure you don't end up with white edges when your Magnets are trimmed.

Trim: 55mm x 82mm This is where we aim to cut your Magnets.

Safe Zone (3mm from Trim): 49mm x 76mm Keep all the important bits of your design: text, logo, icons - inside this area. (Not your background, that still needs to run to the edges of the Bleed Area)