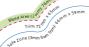

## 72mm x 65mm "Thought Cloud" Shaped Magnet Template

Bleed Area (2mm): 76mm x 69mm Extend your background to fill the full bleed area. This will ensure you don't end up with white edges when your Magnets are trimmed.

Trim: 72mm x 65mm
This is where we aim to cut your Magnets.

Safe Zone (3mm from Trim): 66mm x 59mm Keep all the important bits of your design: text, logo, icons - inside this area. (Not your background, that still needs to run to the edges of the Bleed Area) - Edit and save your file in CMYK - Minimum font size: 6pt - Minimum stroke thickness: 0.4pt - Images should be 300dpi when importing - Package all font files - Embed all images and