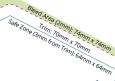

## 70mm x 70mm Hexagon Magnet Template

Bleed Area (2mm): 74mm x 74mm Extend your background to fill the full bleed area. This will ensure you don't end up with white edges when your Magnets are trimmed.

Trim: 70mm x 70mm

This is where we aim to cut your Magnets.

Safe Zone (3mm from Trim): 64mm x 64mm Keep all the important bits of your design: text, logo, icons - inside this area. (Not your background, that still needs to run to the edges of the Bleed Area)