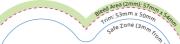

## mister magnets

53mm x 50mm "Heart" Shaped Magnet Template
Bleed Area Greent: 57mm x 54mm

Extend your background to fill the full bleed area. This will ensure you don't end up with white edges when your Magnets are trimmed.

Trim: Silmen v Silmen.

This is where we aim to cut your Magnets.

Safe Zone (3mm from Trim): 47mm x 44mm Keep all the important bits of your design: text, logo, icom - inside this area. (Not your background, that still needs to run to the edges of the Rileed Area)