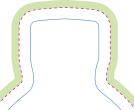

## 47mm x 137mm Bottle Magnet Template

∭ bi uj ai

Bleed Area (2mm): 51mm x 141mm Extend your background to fill the full bleed area. This will ensure you don't end up with white edges when your Magnets are trimmed.

Trim: 47mm x 137mm
This is where we aim to cut your Magnets.

Safe Zone (3mm from Trim): 41mm x 131mm Keep all the important bits of your design: text, logo, icons - inside this area. (Not your background, that still needs to run

- to the edges of the Bleed Area)
- Edit and save your file in CMYK
- Minimum font size: 6pt
- Minimum stroke thickness: 0.4pt
- Images should be 300dpi when importing
- Package all font files
   Embed all images and elements