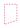

## Bleed Area (2mm): 58mm x 93mm

Trim: 54mm x 89mm

Safe Zone (3mm from Trim): 48mm x 83mm

## 54mm x 89mm Blind Magnet Template

Bleed Area (2mm): 58mm x 93mm Extend your background to fill the full bleed area. This will ensure you don't end up with white edges when your Magnets are trimmed.

Trim: 54mm x 89mm This is where we aim to cut your Magnets.

Safe Zone (3mm from Trim): 48mm x 83mm Keep all the important bits of your design: text, logo, icons - inside this area. (Not your background, that still needs to run to the edges of the Bleed Area)

- Edit and save your file in CMYK
- Minimum font size: 6pt
- Minimum stroke thickness: 0.4pt
- Images should be 300dpi when importing
- Package all font files
- Embed all images and elements