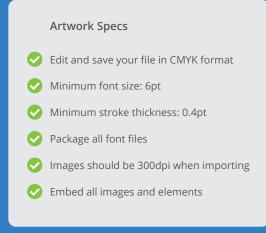

Trim: 53mm x 86mm

Safe Zone: 47mm x 80mm



53mm x 86mm Straight Edged Magnet Template

Bleed Area: 89mm x 56mm

Trim: 86mm x 53mm

Safe Zone: 80mm x 47mm



86mm x 53mm Straight Edged Magnet Template

# Me'll make your message stick!

# 'Straight Edged' Magnet Template

### Bleed Area (1.5mm)

56mm x 89mm Extend your background to fill the full bleed area. This will ensure you don't end up with white edges when your Magnets are trimmed.

**Trim Line** 53mm x 86mm This is where we aim to cut your Magnets.

### Safe Zone (3mm from Trim)

47mm x 80mm Keep all the important bits of your design: text, logo, icons - inside this area. (Not your background, that still needs to run to the edges of the Bleed Area)



## www.mistermagnets.com.au | 1300 624 638